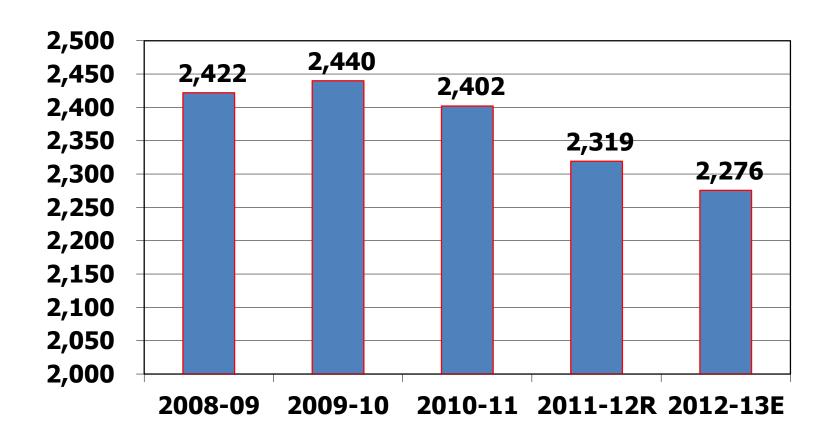

#### **Enrolment**

| Pupils <21<br>(ADE) | 2012-13<br>Estimates | 2011-12<br>Rev. Ests. | 2010-11<br>Actual |
|---------------------|----------------------|-----------------------|-------------------|
| Elementary          | 2549.00              | 2565.50               | 2703.45           |
| Secondary           | 2275.50              | 2319.38               | 2402.01           |
| Total               | 4824.50              | 4884.88               | 5105.46           |

# Enrolment - Secondary Keewatin Patricia DISTRICT SCHOOL BOARD