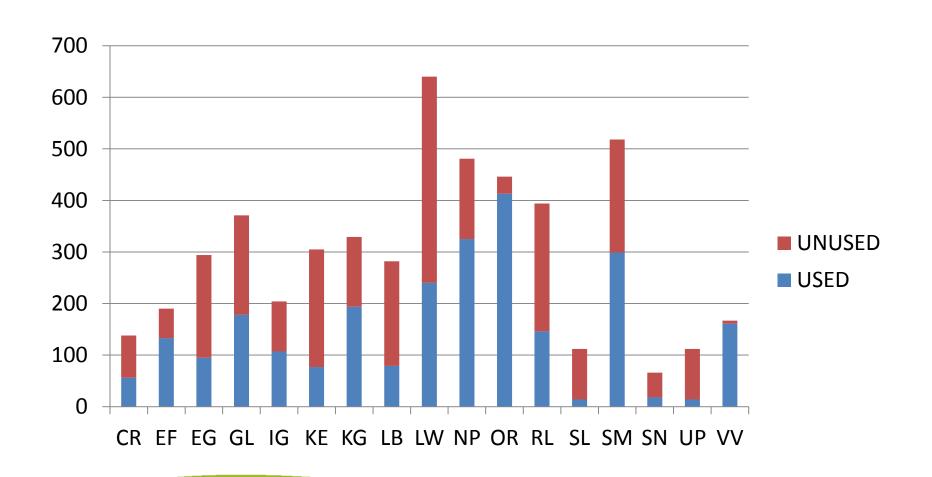

#### 2012-13 Capacity Utilization - Elementary

#### 2012-13 Capacity Utilization - Secondary