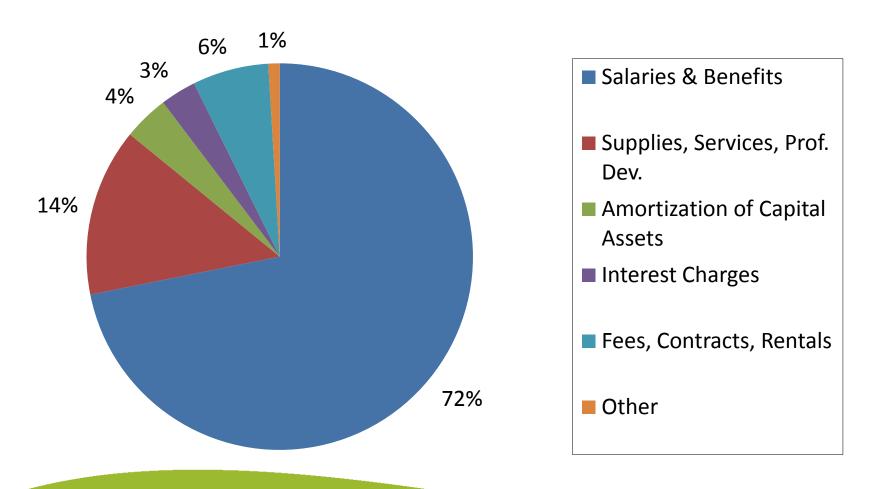

ce                            | 18,591  | (2,101) | 16,491  |
| Unavailable for compliance                                    | (5,842) | 488     | (5,354) |
| Total Accumulated Surplus                                     | 12,749  | (1,613) | 11,136  |



#### 2012-13 Compliance Report

- In-year compliance deficit: (\$2,100,561)
  - Requires Ministry approval for use of accumulated surplus > 1% of operating allocation
- Special Education compliant (Exp > Grant)
- Governance and Administration compliant (Exp < Grant)</li>
- Compliant re Primary Class Size (90% of primary classes at 20 or less; none > 23)



#### 2012-13 Revenues





## 2012-13 Expenses by Function



**■ Instruction** Administration ■ Transportation **■ Pupil Accom ■ School Funds** Other



# 2012-13 Expenses by Object





### 2012-13 Capital Expenditures

| Capital Project/Program      | Expenditure (\$) |
|------------------------------|------------------|
| School Condition Improvement | 990,692          |
| Technology Project Equipment | 763,320          |
| Total Capital Expenditures   | 1,754,012        |



#### **Enrolment**

| Pupils <21<br>(ADE) | 2012-13<br>Estimates | 2011-12<br>Rev. Ests. | 2010-11<br>Actual |
|---------------------|----------------------|-----------------------|-------------------|
| Elementary          | 2549.00              | 2565.50               | 2703.45           |
| Secondary           | 2275.50              | 2319.38               | 2402.01           |
| Total               | 4824.50              | 4884.88               | 5105.46           |





# Enrolment - Secon