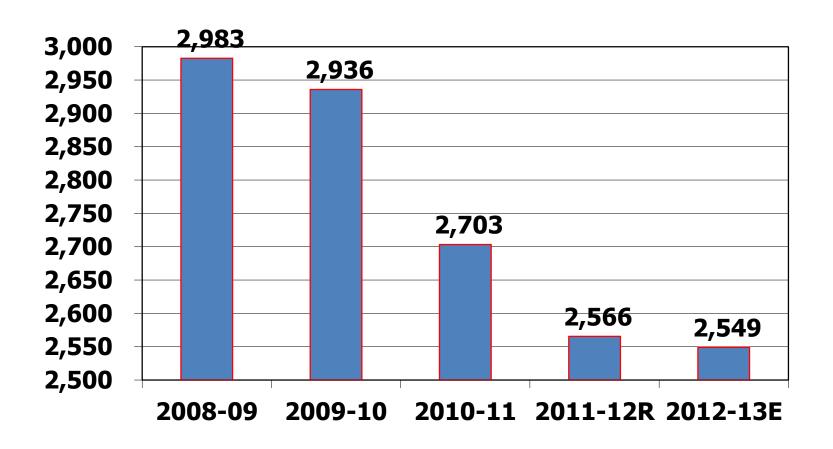

#### **Enrolment**

| Pupils <21<br>(ADE) | 2012-13<br>Estimates | 2011-12<br>Rev. Ests. | 2010-11<br>Actual |
|---------------------|----------------------|-----------------------|-------------------|
| Elementary          | 2549.00              | 2565.50               | 2703.45           |
| Secondary           | 2275.50              | 2319.38               | 2402.01           |
| Total               | 4824.50              | 4884.88               | 5105.46           |

# Enrolment - Secondary Keewatin Patricia DISTRICT SCHOOL BOARD