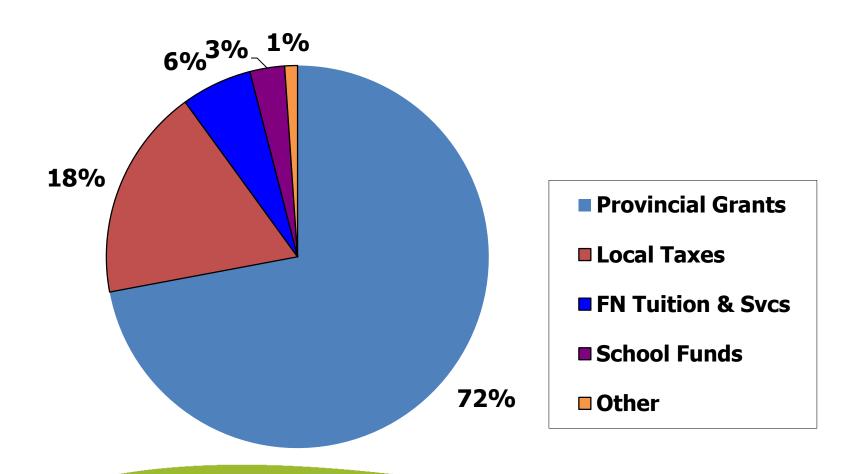

6,280   | 0       | 6,280   |
| Internally appropriated                                       | 12,311  | (2,100) | 10,211  |
| Sub-total available for compliance                            | 18,591  | (2,101) | 16,491  |
| Unavailable for compliance                                    | (5,842) | 488     | (5,354) |
| Total Accumulated Surplus                                     | 12,749  | (1,613) | 11,136  |



#### 2012-13 Compliance Report

- In-year compliance deficit: (\$2,100,561)
  - Requires Ministry approval for use of accumulated surplus > 1% of operating allocation
- Special Education compliant (Exp > Grant)
- Governance and Administration compliant (Exp < Grant)</li>
- Compliant re Primary Class Size (90% of primary classes at 20 or less; none > 23)



#### 2012-13 Revenues





## 2012-13 Expenses by Function



**■ Instruction** Administration ■ Transportation **■ Pupil Accom ■ School Funds** Other



# 2012-13 Expenses by Object





### 2012-13 Capital Expenditures

| Capital Project/Program      | Expenditure (\$) |
|------------------------------|------------------|
| School Condition Improvement | 990,692          |
| Technology Project Equipment | 763,320          |
| Total Capital Expenditures   | 1,754,012        |



#### **Enrolment**

| Pupils <21<br>(ADE) | 2012-13<br>Estimates | 2011-12<br>Rev. Ests. | 2010-11<br>Actual |
|---------------------|----------------------|-----------------------|-------------------|
| Elementary          | 2549.00              | 2565.50               | 2703.45           |
| Secondary           | 2275.50