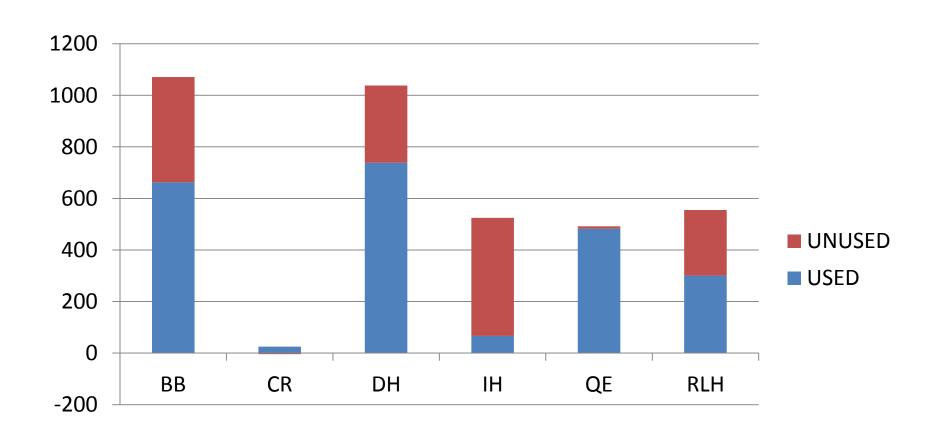

hnology Project Equipment | 763,320          |
| Total Capital Expenditures   | 1,754,012        |



#### **Enrolment**

| Pupils <21<br>(ADE) | 2012-13<br>Estimates | 2011-12<br>Rev. Ests. | 2010-11<br>Actual |
|---------------------|----------------------|-----------------------|-------------------|
| Elementary          | 2549.00              | 2565.50               | 2703.45           |
| Secondary           | 2275.50              | 2319.38               | 2402.01           |
| Total               | 4824.50              | 4884.88               | 5105.46           |





# Enrolment - Secondary Keewatin Patricia DISTRICT SCHOOL BOARD





# Enrolment by Grade 2012-13

#### Headcount





#### 2012-13 Capacity Utilization - Elementary





#### 2012-13 Capacity Utilization - Secondary