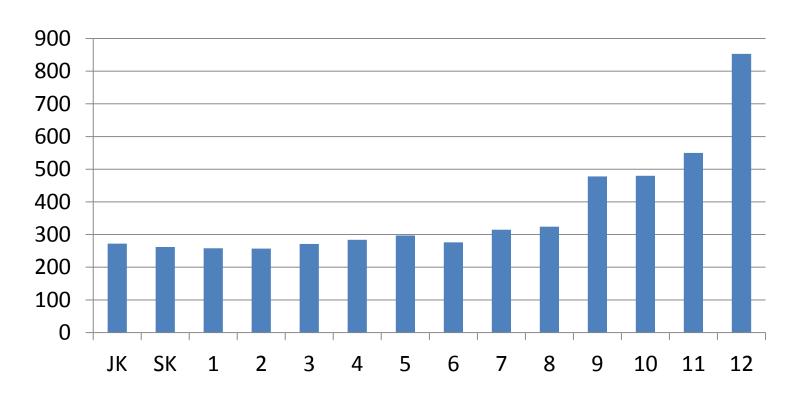

-------------------------|------------------|
| School Condition Improvement | 990,692          |
| Technology Project Equipment | 763,320          |
| Total Capital Expenditures   | 1,754,012        |



#### **Enrolment**

| Pupils <21<br>(ADE) | 2012-13<br>Estimates | 2011-12<br>Rev. Ests. | 2010-11<br>Actual |
|---------------------|----------------------|-----------------------|-------------------|
| Elementary          | 2549.00              | 2565.50               | 2703.45           |
| Secondary           | 2275.50              | 2319.38               | 2402.01           |
| Total               | 4824.50              | 4884.88               | 5105.46           |





# Enrolment - Secondary Keewatin Patricia DISTRICT SCHOOL BOARD





# Enrolment by Grade 2012-13

#### Headcount





#### 2012-13 Capacity Utilization - Elementary





#### 2012-13 Capacity Utilization - Secondary